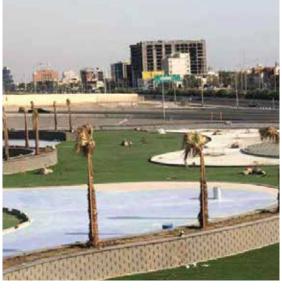

# HARDSCAPING WORKS AT TAHLIA STREET INTERSECTION WITH MADINA ROAD

We were at the forefront of urban design innovation with the transformation of the Tahlia Street and Madina Road junction. This project marked a historic first for Jeddah, incorporating multicolored paving to create eye-catching patterns. Integrated LED cove lighting bathed custom planter boxes in a warm glow, cultivating a welcoming ambiance for residents and visitors. This wasn't just a construction project; it was the illumination of a new Jeddah streetscape.

## HARDSCAPING WORKS - HAMDANIA STREET

We paved the way for a healthy lifestyle in Jeddah's new district! Our curb and paving works transformed the area, creating not just streets but a vibrant walking track for residents to enjoy.