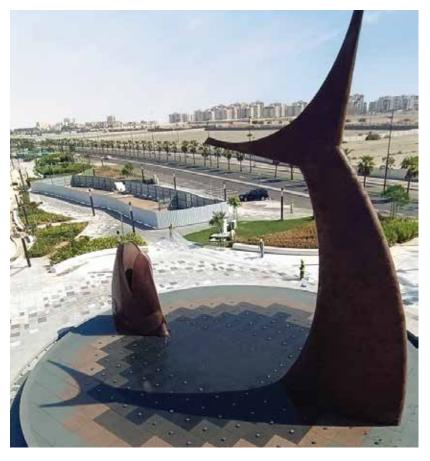

## FISH MONUMENT AT SOUTH OBHUR WATERFRONT DEVELOPMENT PROJECT

Breathing New Life into a Jeddah Icon: The Fish Monument Restoration. Our team's dedication to detail and use of exquisite granite ensured the monument's legacy endures for generations to come. This project wasn't just a renovation; it was a tribute to Jeddah's rich heritage.

## CONTROL BUILDING FINISHING WORKS AT SOUTH OBHUR WATERFRONT DEVELOPMENT PROJECT

We brought the beauty of the Red Sea indoors! Our interior finishes transformed the new Jeddah Corniche's control building and public washrooms, creating a nautical experience that echoes the nearby fish monument. Imagine stepping into a wave-inspired space that complements the iconic landmark.

## CURB & PAVING WORKS AT SOUTH OBHUR WATERFRONT DEVELOPMENT PROJECT

We paved paradise! Our curb and paving works on the new Jeddah Corniche created dedicated bicycle lanes and walking tracks beside the iconic Fish Monument. Now visitors can pedal, stroll, and soak in the fresh Red Sea air and breathtaking views.

## GRANITE WALKWAYS AT SOUTH OBHUR WATERFRONT DEVELOPMENT PROJECT

We paved the way for Jeddah's hottest new attraction! Our granite promenade with its intriguing simplicity transformed the New Jeddah Corniche beside the iconic Fish Monument. Now, as the Red Sea breeze cools and the sun dips low, visitors flock to this seaside masterpiece to stroll, sightsee, and soak in the sunset symphony.