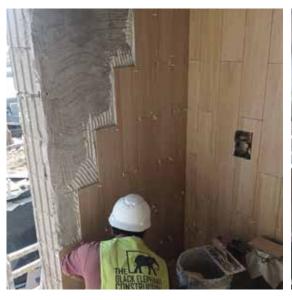

## JEDDAH YACHT CLUB STONE CLADDING WORKS

Stone cladding with integrated wood features to evoke the historic aesthetic of Old Jeddah architecture. The integration of these elements creates a visually striking and culturally significant facade for the Jeddah Yacht Club.