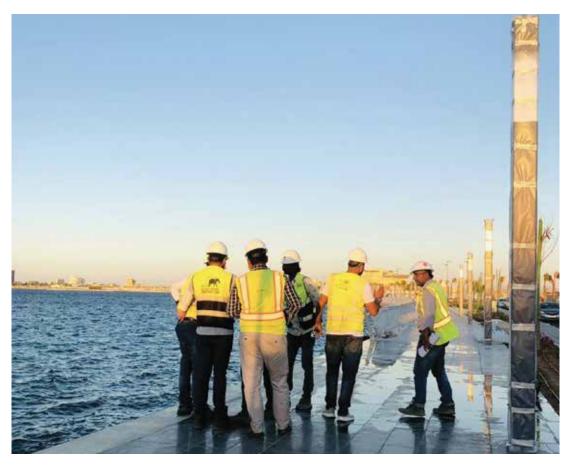

## FISH MONUMENT AT SOUTH OBHUR WATERFRONT DEVELOPMENT PROJECT

Breathing New Life into a Jeddah Icon: The Fish Monument Restoration. Our team's dedication to detail and use of exquisite granite ensured the monument's legacy endures for generations to come. This project wasn't just a renovation; it was a tribute to Jeddah's rich heritage.