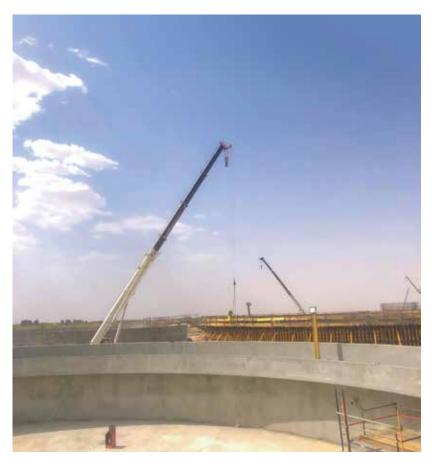

## JEDDAH ISLAMIC PORT -STEEL STRUCTURE WORKS

Fabrication of 9 meter high Maintenance Depot at Jeddah Islamic Port equipped with provision for an overhead winch system to ensure efficient and safe equipment handling.