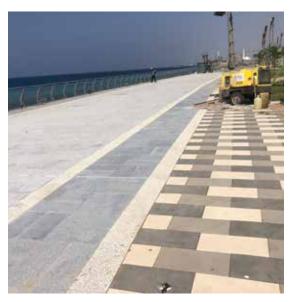

## GRANITE WALKWAYS AT SOUTH OBHUR WATERFRONT DEVELOPMENT PROJECT

We paved the way for Jeddah's hottest new attraction! Our granite promenade with its intriguing simplicity transformed the New Jeddah Corniche beside the iconic Fish Monument. Now, as the Red Sea breeze cools and the sun dips low, visitors flock to this seaside masterpiece to stroll, sightsee, and soak in the sunset symphony.

## GRANITE WALKWAYS AT SOUTH OBHUR WATERFRONT DEVELOPMENT PROJECT