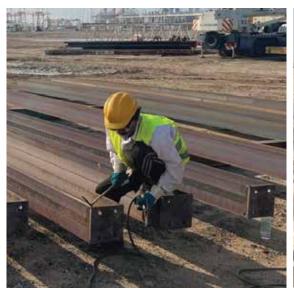

## JEDDAH ISLAMIC PORT -STEEL STRUCTURE WORKS

Fabrication of 9 meter high Maintenance Depot at Jeddah Islamic Port equipped with provision for an overhead winch system to ensure efficient and safe equipment handling.