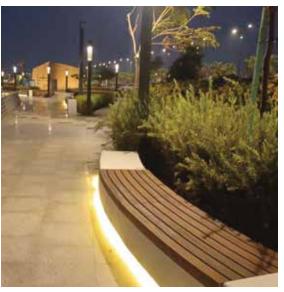

## FISH MONUMENT AT SOUTH OBHUR WATERFRONT DEVELOPMENT PROJECT

Breathing New Life into a Jeddah Icon: The Fish Monument Restoration. Our team's dedication to detail and use of exquisite granite ensured the monument's legacy endures for generations to come. This project wasn't just a renovation; it was a tribute to Jeddah's rich heritage.