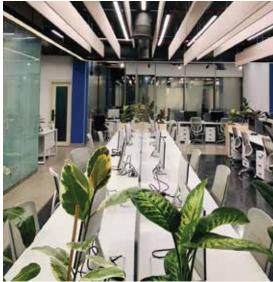

# PC MARINE HEAD OFFICE RENOVATION

We spearheaded a complete metamorphosis of P.C. Marine Services' head office, propelling them into the future of work. This transformative renovation shattered traditional cubicle confines, fostering a collaborative and dynamic workspace. Our design incorporated cutting-edge elements to create a warm and inviting atmosphere, igniting creativity and propelling employee engagement to n ew heights.

# PC MARINE HEAD OFFICE RENOVATION