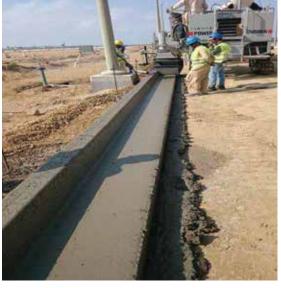

## CURB & PAVING WORKS AT SOUTH OBHUR WATERFRONT DEVELOPMENT PROJECT

We paved paradise! Our curb and paving works on the new Jeddah Corniche created dedicated bicycle lanes and walking tracks beside the iconic Fish Monument. Now visitors can pedal, stroll, and soak in the fresh Red Sea air and breathtaking views.

## GRANITE WALKWAYS AT SOUTH OBHUR WATERFRONT DEVELOPMENT PROJECT

We paved the way for Jeddah's hottest new attraction! Our granite promenade with its intriguing simplicity transformed the New Jeddah Corniche beside the iconic Fish Monument. Now, as the Red Sea breeze cools and the sun dips low, visitors flock to this seaside masterpiece to stroll, sightsee, and soak in the sunset symphony.