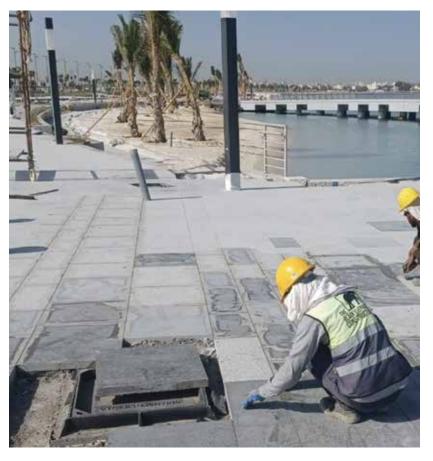

## CURB & PAVING WORKS AT SOUTH OBHUR WATERFRONT DEVELOPMENT PROJECT

We paved paradise! Our curb and paving works on the new Jeddah Corniche created dedicated bicycle lanes and walking tracks beside the iconic Fish Monument. Now visitors can pedal, stroll, and soak in the fresh Red Sea air and breathtaking views.

## GRANITE WALKWAYS AT SOUTH OBHUR WATERFRONT DEVELOPMENT PROJECT

We paved the way for Jeddah's hottest new attraction! Our granite promenade with its intriguing simplicity transformed the New Jeddah Corniche beside the iconic Fish Monument. Now, as the Red Sea breeze cools and the sun dips low, visitors flock to this seaside masterpiece to stroll, sightsee, and soak in the sunset symphony.