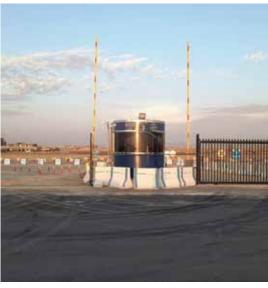

# NATIONAL WATER COMPANY - HADDA FENCING WORK

Our commitment to safety and security extends to vital infrastructure projects. At the National Water Company's Hadda Water Treatment Plant, we successfully installed a new perimeter fence system. This project ensured a secure environment for the critical operations that provide clean water to the community.