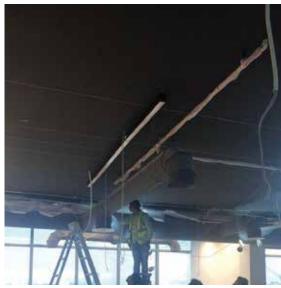

# PC MARINE HEAD OFFICE RENOVATION

We spearheaded a complete metamorphosis of P.C. Marine Services' head office, propelling them into the future of work. This transformative renovation shattered traditional cubicle confines, fostering a collaborative and dynamic workspace. Our design incorporated cutting-edge elements to create a warm and inviting atmosphere, igniting creativity and propelling employee engagement to n ew heights.

# PC MARINE HEAD OFFICE RENOVATION