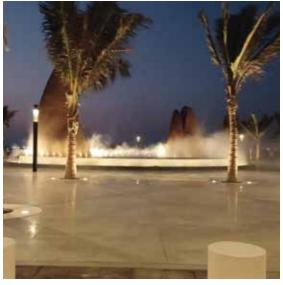

## CONTROL BUILDING FINISHING WORKS AT SOUTH OBHUR WATERFRONT DEVELOPMENT PROJECT

We brought the beauty of the Red Sea indoors! Our interior finishes transformed the new Jeddah Corniche's control building and public washrooms, creating a nautical experience that echoes the nearby fish monument. Imagine stepping into a wave-inspired space that complements the iconic landmark.

## GRANITE WALKWAYS AT SOUTH OBHUR WATERFRONT DEVELOPMENT PROJECT

We paved the way for Jeddah's hottest new attraction! Our granite promenade with its intriguing simplicity transformed the New Jeddah Corniche beside the iconic Fish Monument. Now, as the Red Sea breeze cools and the sun dips low, visitors flock to this seaside masterpiece to stroll, sightsee, and soak in the sunset symphony.