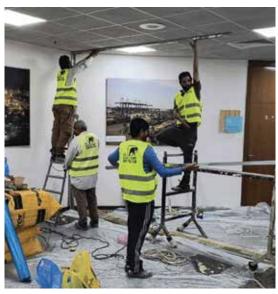

# PC MARINE HEAD OFFICE RENOVATION

We spearheaded a complete metamorphosis of P.C. Marine Services' head office, propelling them into the future of work. This transformative renovation shattered traditional cubicle confines, fostering a collaborative and dynamic workspace. Our design incorporated cutting-edge elements to create a warm and inviting atmosphere, igniting creativity and propelling employee engagement to n ew heights.

# PC MARINE HEAD OFFICE RENOVATION