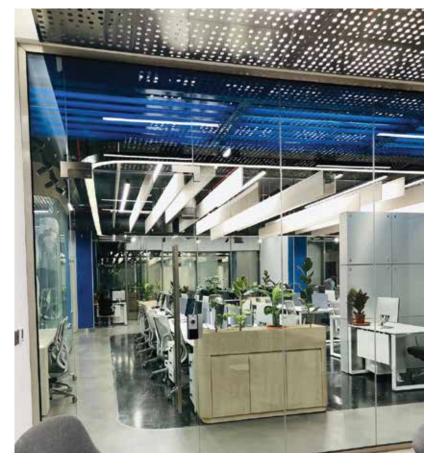

# PC MARINE HEAD OFFICE RENOVATION

We spearheaded a complete metamorphosis of P.C. Marine Services' head office, propelling them into the future of work. This transformative renovation shattered traditional cubicle confines, fostering a collaborative and dynamic workspace. Our design incorporated cutting-edge elements to create a warm and inviting atmosphere, igniting creativity and propelling employee engagement to n ew heights.

# PC MARINE HEAD OFFICE RENOVATION