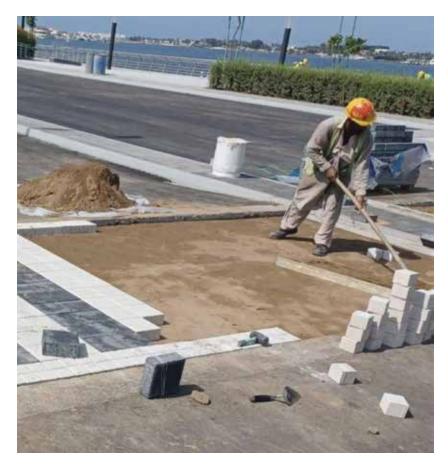

## CURB & PAVING WORKS AT SOUTH OBHUR WATERFRONT DEVELOPMENT PROJECT

We paved paradise! Our curb and paving works on the new Jeddah Corniche created dedicated bicycle lanes and walking tracks beside the iconic Fish Monument. Now visitors can pedal, stroll, and soak in the fresh Red Sea air and breathtaking views.