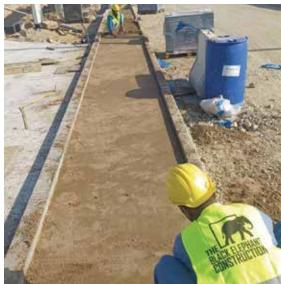

## CURB & PAVING WORKS AT SOUTH OBHUR WATERFRONT DEVELOPMENT PROJECT

We paved paradise! Our curb and paving works on the new Jeddah Corniche created dedicated bicycle lanes and walking tracks beside the iconic Fish Monument. Now visitors can pedal, stroll, and soak in the fresh Red Sea air and breathtaking views.

## GRANITE WALKWAYS AT SOUTH OBHUR WATERFRONT DEVELOPMENT PROJECT

We paved the way for Jeddah's hottest new attraction! Our granite promenade with its intriguing simplicity transformed the New Jeddah Corniche beside the iconic Fish Monument. Now, as the Red Sea breeze cools and the sun dips low, visitors flock to this seaside masterpiece to stroll, sightsee, and soak in the sunset symphony.