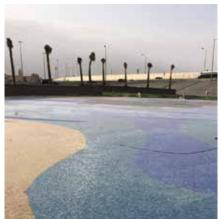

## GRANITE WALKWAYS AT SOUTH OBHUR WATERFRONT DEVELOPMENT PROJECT

We paved the way for Jeddah's hottest new attraction! Our granite promenade with its intriguing simplicity transformed the New Jeddah Corniche beside the iconic Fish Monument. Now, as the Red Sea breeze cools and the sun dips low, visitors flock to this seaside masterpiece to stroll, sightsee, and soak in the sunset symphony.

## GRANITE WALKWAYS AT SOUTH OBHUR WATERFRONT DEVELOPMENT PROJECT