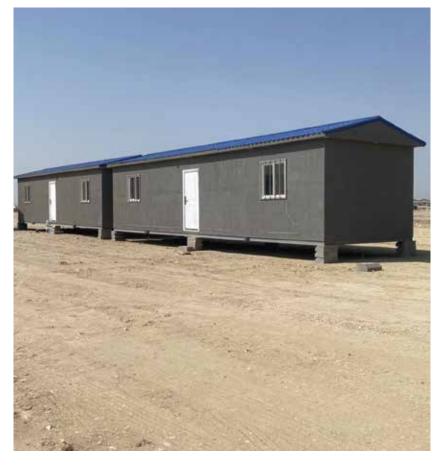

# PORTABLE CABINS & STEEL FABRICATION UNIT

The Black Elephant Construction is a leading provider of portable site offices and steel fabrication services in Saudi Arabia. With a strong foothold in Jeddah, we specialize in designing, fabricating, and delivering customized portacabins to meet the diverse needs of our clients across the kingdom.