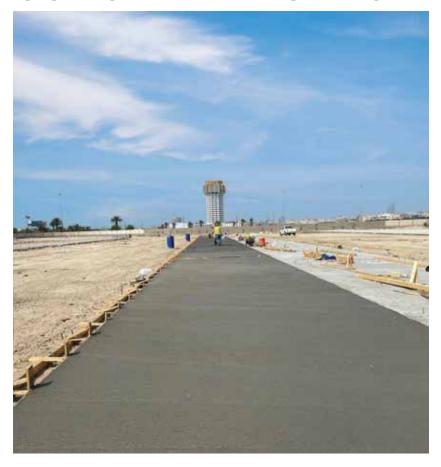

# HARDSCAPING WORKS AT TAHLIA STREET INTERSECTION WITH MADINA ROAD

We were at the forefront of urban design innovation with the transformation of the Tahlia Street and Madina Road junction. This project marked a historic first for Jeddah, incorporating multicolored paving to create eye-catching patterns. Integrated LED cove lighting bathed custom planter boxes in a warm glow, cultivating a welcoming ambiance for residents and visitors. This wasn't just a construction project; it was the illumination of a new Jeddah streetscape.

## HARDSCAPING WORKS - HAMDANIA STREET

We paved the way for a healthy lifestyle in Jeddah's new district! Our curb and paving works transformed the area, creating not just streets but a vibrant walking track for residents to enjoy.