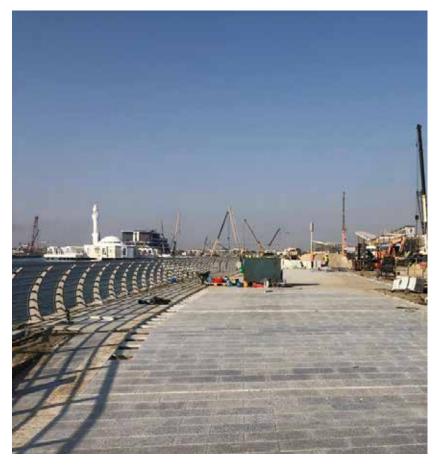

# JEDDAH CORNICHE CIRCUIT - FORMULA 1 PROMENADE

We were part of a landmark project, building the Jeddah Corniche Circuit Promenade at breakneck speed. This granite and basalt walkway placed visitors front and center along the Red Sea, mere steps from the F1 racetrack

## GRANITE WALKWAYS AT SOUTH OBHUR WATERFRONT DEVELOPMENT PROJECT

We paved the way for Jeddah's hottest new attraction! Our granite promenade with its intriguing simplicity transformed the New Jeddah Corniche beside the iconic Fish Monument. Now, as the Red Sea breeze cools and the sun dips low, visitors flock to this seaside masterpiece to stroll, sightsee, and soak in the sunset symphony.

## GRANITE WALKWAYS AT SOUTH OBHUR WATERFRONT DEVELOPMENT PROJECT