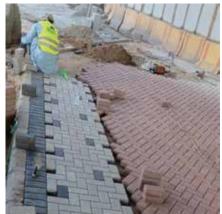

# HARDSCAPING WORKS AT TAHLIA STREET INTERSECTION WITH MADINA ROAD

We were at the forefront of urban design innovation with the transformation of the Tahlia Street and Madina Road junction. This project marked a historic first for Jeddah, incorporating multicolored paving to create eye-catching patterns. Integrated LED cove lighting bathed custom planter boxes in a warm glow, cultivating a welcoming ambiance for residents and visitors. This wasn't just a construction project; it was the illumination of a new Jeddah streetscape.

## HARDSCAPING WORKS - HAMDANIA STREET

We paved the way for a healthy lifestyle in Jeddah's new district! Our curb and paving works transformed the area, creating not just streets but a vibrant walking track for residents to enjoy.