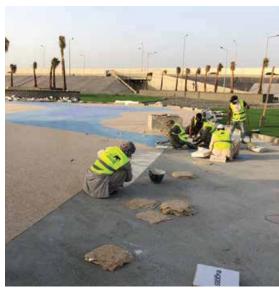

## GRANITE WALKWAYS AT SOUTH OBHUR WATERFRONT DEVELOPMENT PROJECT

We paved the way for Jeddah's hottest new attraction! Our granite promenade with its intriguing simplicity transformed the New Jeddah Corniche beside the iconic Fish Monument. Now, as the Red Sea breeze cools and the sun dips low, visitors flock to this seaside masterpiece to stroll, sightsee, and soak in the sunset symphony.

## GRANITE WALKWAYS AT SOUTH OBHUR WATERFRONT DEVELOPMENT PROJECT