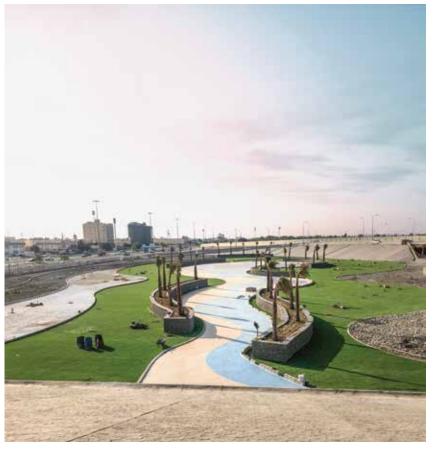

## CURB & PAVING WORKS AT SOUTH OBHUR WATERFRONT DEVELOPMENT PROJECT

We paved paradise! Our curb and paving works on the new Jeddah Corniche created dedicated bicycle lanes and walking tracks beside the iconic Fish Monument. Now visitors can pedal, stroll, and soak in the fresh Red Sea air and breathtaking views.

## GRANITE WALKWAYS AT SOUTH OBHUR WATERFRONT DEVELOPMENT PROJECT

We paved the way for Jeddah's hottest new attraction! Our granite promenade with its intriguing simplicity transformed the New Jeddah Corniche beside the iconic Fish Monument. Now, as the Red Sea breeze cools and the sun dips low, visitors flock to this seaside masterpiece to stroll, sightsee, and soak in the sunset symphony.

## GRANITE WALKWAYS AT SOUTH OBHUR WATERFRONT DEVELOPMENT PROJECT