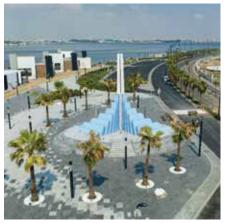

## FISH MONUMENT AT SOUTH OBHUR WATERFRONT DEVELOPMENT PROJECT

Breathing New Life into a Jeddah Icon: The Fish Monument Restoration. Our team's dedication to detail and use of exquisite granite ensured the monument's legacy endures for generations to come. This project wasn't just a renovation; it was a tribute to Jeddah's rich heritage.