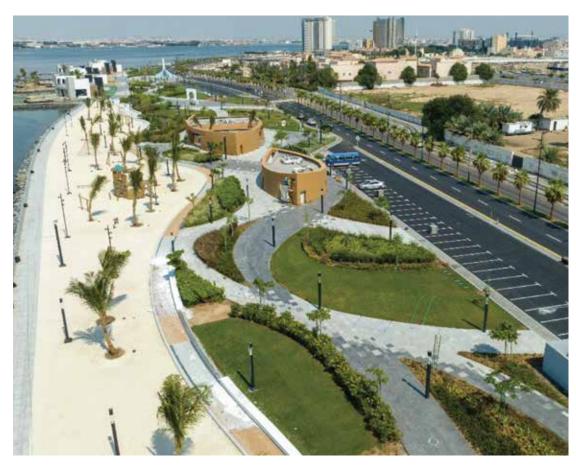

## CURB & PAVING WORKS AT SOUTH OBHUR WATERFRONT DEVELOPMENT PROJECT

We paved paradise! Our curb and paving works on the new Jeddah Corniche created dedicated bicycle lanes and walking tracks beside the iconic Fish Monument. Now visitors can pedal, stroll, and soak in the fresh Red Sea air and breathtaking views.

## GRANITE WALKWAYS AT SOUTH OBHUR WATERFRONT DEVELOPMENT PROJECT

We paved the way for Jeddah's hottest new attraction! Our granite promenade with its intriguing simplicity transformed the New Jeddah Corniche beside the iconic Fish Monument. Now, as the Red Sea breeze cools and the sun dips low, visitors flock to this seaside masterpiece to stroll, sightsee, and soak in the sunset symphony.