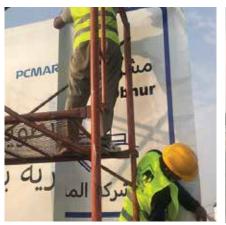

# HARDSCAPING WORKS AT TAHLIA STREET INTERSECTION WITH MADINA ROAD

We were at the forefront of urban design innovation with the transformation of the Tahlia Street and Madina Road junction. This project marked a historic first for Jeddah, incorporating multicolored paving to create eye-catching patterns. Integrated LED cove lighting bathed custom planter boxes in a warm glow, cultivating a welcoming ambiance for residents and visitors. This wasn't just a construction project; it was the illumination of a new Jeddah streetscape.