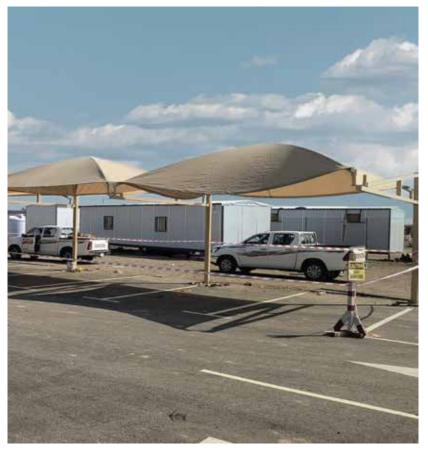

# PORTABLE CABINS & STEEL FABRICATION UNIT

The Black Elephant Construction is a leading provider of portable site offices and steel fabrication services in Saudi Arabia. With a strong foothold in Jeddah, we specialize in designing, fabricating, and delivering customized portacabins to meet the diverse needs of our clients across the kingdom.

## SITE MOBILIZATION WORKS AT ROSHN MARAFY PROJECT

The Black Elephant Construction is a leading construction company renowned for its commitment to quality, innovation, and timely project delivery. We specialize in a wide range of construction services, including site office and welfare facility development. Our expertise in creating efficient and comfortable work environments is evident in projects like this one, where we successfully delivered 800m2 of essential facilities, including a mosque, portable toilets, a clinic, parking area, road work, shade structures, and signage.