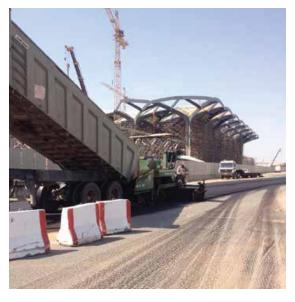

## CONCRETE & MOSAIC WORKS AT THE ROYAL TERMINAL ENTRANCE - KING ABDULAZIZ INTERNATIONAL AIRPORT

We transformed the entrance to Jeddah International Airport's Royal Terminal into a desert mirage! Concrete flooring and colorful glass mosaics created a stunning illusion of a desert oasis complete with sand and water. Imagine arriving and being astounded by this artistic marvel welcoming you to the terminal.