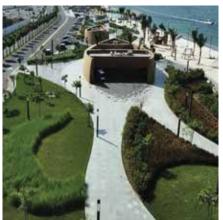

## CONTROL BUILDING FINISHING WORKS AT SOUTH OBHUR WATERFRONT DEVELOPMENT PROJECT

We brought the beauty of the Red Sea indoors! Our interior finishes transformed the new Jeddah Corniche's control building and public washrooms, creating a nautical experience that echoes the nearby fish monument. Imagine stepping into a wave-inspired space that complements the iconic landmark.