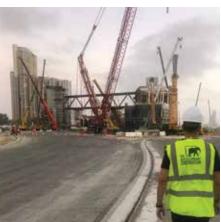

## JEDDAH ISLAMIC PORT -STEEL STRUCTURE WORKS

Fabrication of 9 meter high Maintenance Depot at Jeddah Islamic Port equipped with provision for an overhead winch system to ensure efficient and safe equipment handling.