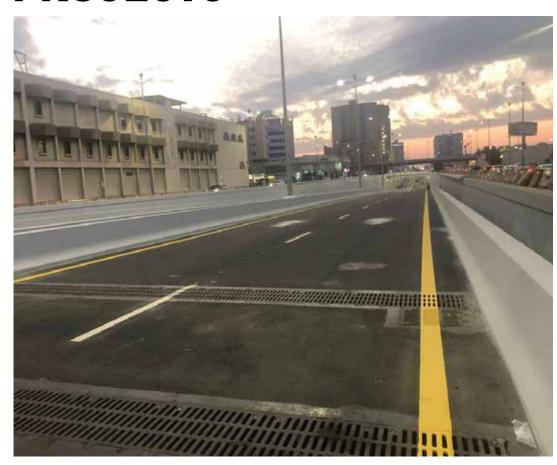

# HARDSCAPING WORKS AT TAHLIA STREET INTERSECTION WITH MADINA ROAD

We were at the forefront of urban design innovation with the transformation of the Tahlia Street and Madina Road junction. This project marked a historic first for Jeddah, incorporating multicolored paving to create eye-catching patterns. Integrated LED cove lighting bathed custom planter boxes in a warm glow, cultivating a welcoming ambiance for residents and visitors. This wasn't just a construction project; it was the illumination of a new Jeddah streetscape.