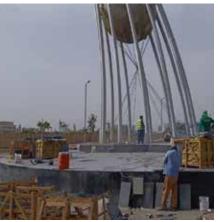

## FISH MONUMENT AT SOUTH OBHUR WATERFRONT DEVELOPMENT PROJECT

Breathing New Life into a Jeddah Icon: The Fish Monument Restoration. Our team's dedication to detail and use of exquisite granite ensured the monument's legacy endures for generations to come. This project wasn't just a renovation; it was a tribute to Jeddah's rich heritage.