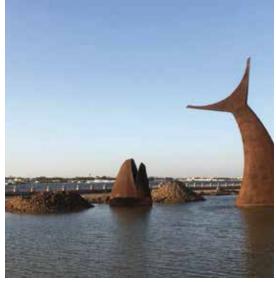

## FISH MONUMENT AT SOUTH OBHUR WATERFRONT DEVELOPMENT PROJECT

Breathing New Life into a Jeddah Icon: The Fish Monument Restoration. Our team's dedication to detail and use of exquisite granite ensured the monument's legacy endures for generations to come. This project wasn't just a renovation; it was a tribute to Jeddah's rich heritage.

## **ROAD WORKS**

We are dedicated to creating smooth, safe, and efficient roadways for your community based on implemetning best industry practices, high quality materal and full dedication.