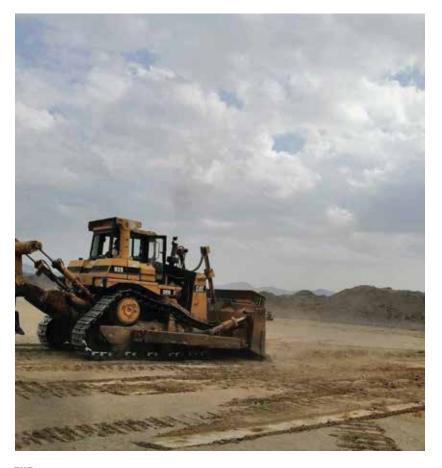

## SITE MOBILIZATION WORKS AT ROSHN MARAFY PROJECT

The Black Elephant Construction is a leading construction company renowned for its commitment to quality, innovation, and timely project delivery. We specialize in a wide range of construction services, including site office and welfare facility development. Our expertise in creating efficient and comfortable work environments is evident in projects like this one, where we successfully delivered 800m2 of essential facilities, including a mosque, portable toilets, a clinic, parking area, road work, shade structures, and signage.

## MOBILIZATION & PERIMETER SECURITY AT ROSHN MARAFY

At ROSHN Marafy, a visionary development transforming Jeddah's skyline, we're not just building — we're building the foundation for a thriving community. Our comprehensive contributions encompass a staggering 7-kilometer perimeter fence, safeguarding this grand project throughout its construction. But our role goes beyond security.

We're crafting the heart of the development with the creation of functional and modern site offices and welfare facilities. These serve as the nerve center for the talented individuals shaping ROSHN Marafy into reality, ensuring their comfort and productivity. Furthermore, we're constructing a network of vital access roads and parking areas, establishing the infrastructure for seamless movement within the project.

This isn't just a construction project — it's a city within a city taking shape. Our diverse contributions pave the way for a secure, well-equipped, and efficiently accessible ROSHN Marafy, ready to flourish upon completion.