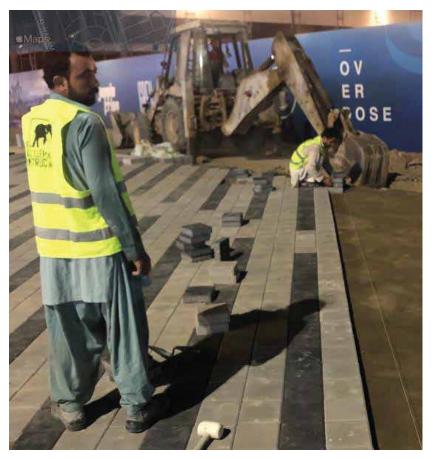

# HARDSCAPING WORKS AT TAHLIA STREET INTERSECTION WITH MADINA ROAD

We were at the forefront of urban design innovation with the transformation of the Tahlia Street and Madina Road junction. This project marked a historic first for Jeddah, incorporating multicolored paving to create eye-catching patterns. Integrated LED cove lighting bathed custom planter boxes in a warm glow, cultivating a welcoming ambiance for residents and visitors. This wasn't just a construction project; it was the illumination of a new Jeddah streetscape.