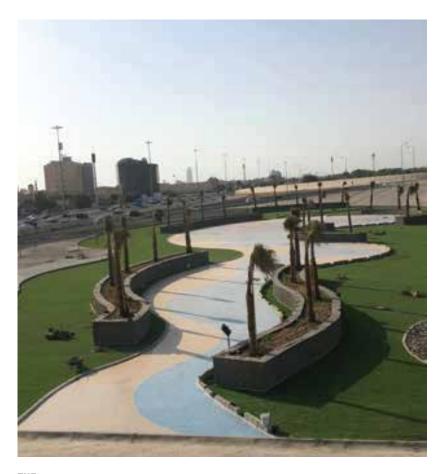

# HARDSCAPING WORKS AT TAHLIA STREET INTERSECTION WITH MADINA ROAD

We were at the forefront of urban design innovation with the transformation of the Tahlia Street and Madina Road junction. This project marked a historic first for Jeddah, incorporating multicolored paving to create eye-catching patterns. Integrated LED cove lighting bathed custom planter boxes in a warm glow, cultivating a welcoming ambiance for residents and visitors. This wasn't just a construction project; it was the illumination of a new Jeddah streetscape.

## HARDSCAPING WORKS - HAMDANIA STREET

We paved the way for a healthy lifestyle in Jeddah's new district! Our curb and paving works transformed the area, creating not just streets but a vibrant walking track for residents to enjoy.