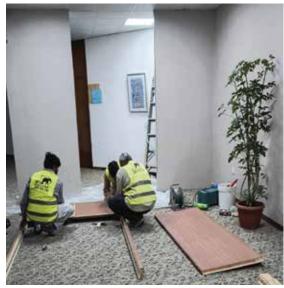

# PC MARINE HEAD OFFICE RENOVATION

We spearheaded a complete metamorphosis of P.C. Marine Services' head office, propelling them into the future of work. This transformative renovation shattered traditional cubicle confines, fostering a collaborative and dynamic workspace. Our design incorporated cutting-edge elements to create a warm and inviting atmosphere, igniting creativity and propelling employee engagement to n ew heights.

# PC MARINE HEAD OFFICE RENOVATION