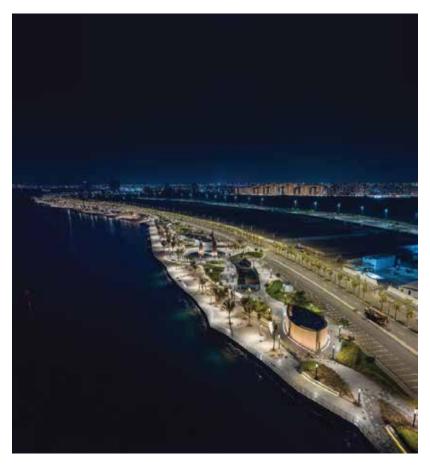

## FISH MONUMENT AT SOUTH OBHUR WATERFRONT DEVELOPMENT PROJECT

Breathing New Life into a Jeddah Icon: The Fish Monument Restoration. Our team's dedication to detail and use of exquisite granite ensured the monument's legacy endures for generations to come. This project wasn't just a renovation; it was a tribute to Jeddah's rich heritage.

## CONTROL BUILDING FINISHING WORKS AT SOUTH OBHUR WATERFRONT DEVELOPMENT PROJECT

We brought the beauty of the Red Sea indoors! Our interior finishes transformed the new Jeddah Corniche's control building and public washrooms, creating a nautical experience that echoes the nearby fish monument. Imagine stepping into a wave-inspired space that complements the iconic landmark.

## CURB & PAVING WORKS AT SOUTH OBHUR WATERFRONT DEVELOPMENT PROJECT

We paved paradise! Our curb and paving works on the new Jeddah Corniche created dedicated bicycle lanes and walking tracks beside the iconic Fish Monument. Now visitors can pedal, stroll, and soak in the fresh Red Sea air and breathtaking views.

## GRANITE WALKWAYS AT SOUTH OBHUR WATERFRONT DEVELOPMENT PROJECT

We paved the way for Jeddah's hottest new attraction! Our granite promenade with its intriguing simplicity transformed the New Jeddah Corniche beside the iconic Fish Monument. Now, as the Red Sea breeze cools and the sun dips low, visitors flock to this seaside masterpiece to stroll, sightsee, and soak in the sunset symphony.