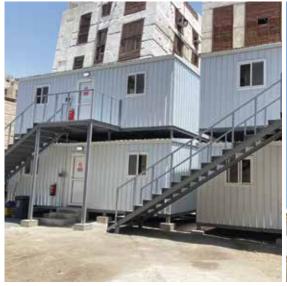

# PORTABLE CABINS & STEEL FABRICATION UNIT

The Black Elephant Construction is a leading provider of portable site offices and steel fabrication services in Saudi Arabia. With a strong foothold in Jeddah, we specialize in designing, fabricating, and delivering customized portacabins to meet the diverse needs of our clients across the kingdom.