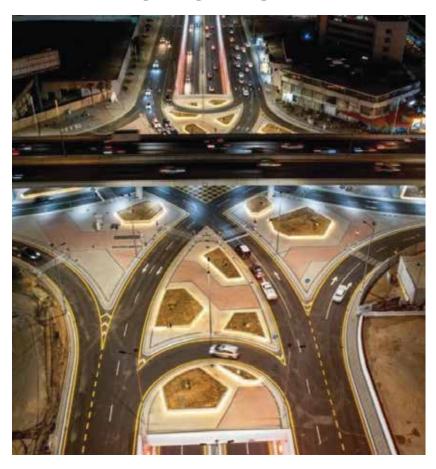

# HARDSCAPING WORKS AT TAHLIA STREET INTERSECTION WITH MADINA ROAD

We were at the forefront of urban design innovation with the transformation of the Tahlia Street and Madina Road junction. This project marked a historic first for Jeddah, incorporating multicolored paving to create eye-catching patterns. Integrated LED cove lighting bathed custom planter boxes in a warm glow, cultivating a welcoming ambiance for residents and visitors. This wasn't just a construction project; it was the illumination of a new Jeddah streetscape.